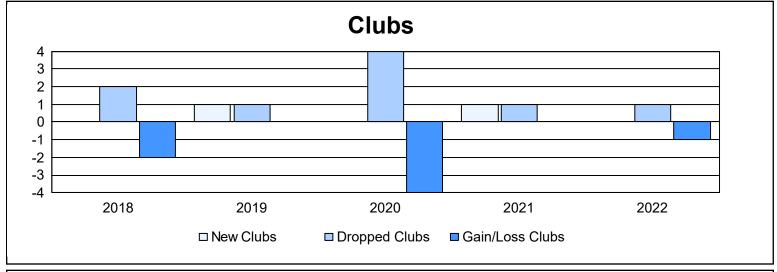

District 31 O As of June 2022 Cumulative

| Year      | New<br>Clubs | Dropped<br>Clubs | Gain/<br>Loss<br>Clubs | New<br>Members | Charter<br>Members | Reinstate<br>Members | Transfer<br>Members | Total<br>Member<br>Added | Total<br>Members<br>Dropped | Gain/<br>Loss<br>Members |
|-----------|--------------|------------------|------------------------|----------------|--------------------|----------------------|---------------------|--------------------------|-----------------------------|--------------------------|
| 2017-2018 | 0            | 2                | -2                     | 109            | 3                  | 4                    | 12                  | 128                      | 144                         | -16                      |
| 2018-2019 | 1            | 1                | 0                      | 94             | 27                 | 6                    | 3                   | 130                      | 160                         | -30                      |
| 2019-2020 | 0            | 4                | -4                     | 60             | 0                  | 1                    | 9                   | 70                       | 166                         | -96                      |
| 2020-2021 | 1            | 1                | 0                      | 104            | 30                 | 4                    | 8                   | 146                      | 128                         | 18                       |
| 2021-2022 | 0            | 1                | -1                     | 109            | 0                  | 1                    | 2                   | 112                      | 152                         | -40                      |
| Average   | 0            | 2                | -1                     | 95             | 12                 | 3                    | 7                   | 117                      | 150                         | -33                      |